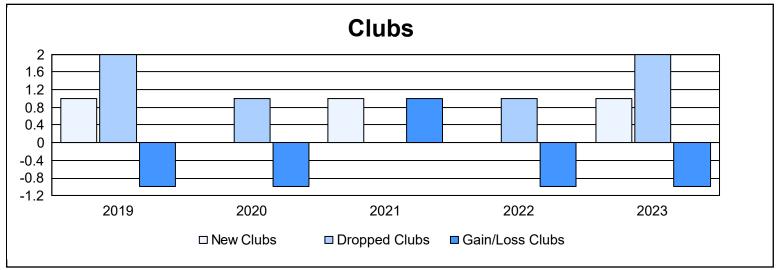

District LA 2

As of June 2023 Cumulative

| Year      | New<br>Clubs | Dropped<br>Clubs | Gain/<br>Loss<br>Clubs | New<br>Members | Charter<br>Members | Reinstate<br>Members | Transfer<br>Members | Total<br>Member<br>Added | Total<br>Members<br>Dropped | Gain/<br>Loss<br>Members |
|-----------|--------------|------------------|------------------------|----------------|--------------------|----------------------|---------------------|--------------------------|-----------------------------|--------------------------|
| 2018-2019 | 1            | 2                | -1                     | 104            | 22                 | 0                    | 6                   | 132                      | 165                         | -33                      |
| 2019-2020 | 0            | 1                | -1                     | 64             | 0                  | 3                    | 0                   | 67                       | 139                         | -72                      |
| 2020-2021 | 1            | 0                | 1                      | 113            | 34                 | 5                    | 1                   | 153                      | 143                         | 10                       |
| 2021-2022 | 0            | 1                | -1                     | 156            | 1                  | 3                    | 12                  | 172                      | 121                         | 51                       |
| 2022-2023 | 1            | 2                | -1                     | 88             | 28                 | 28                   | 1                   | 145                      | 218                         | -73                      |
| Average   | 1            | 1                | -1                     | 105            | 17                 | 8                    | 4                   | 134                      | 157                         | -23                      |